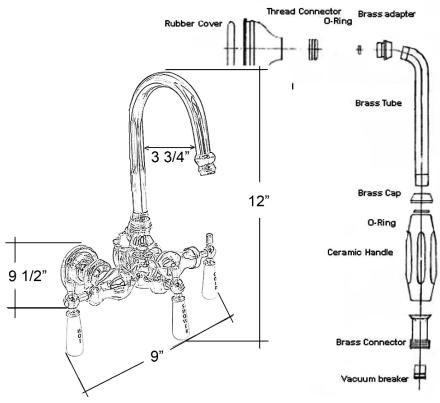

## Features:

- Code gooseneck spout
- Handheld shower with cradle and 59" hose
- Check valve in handshower
- ► ¼ Turn ceramic disc cartridges
- ► Porcelain lever handles
- ► 3-¾" Centers for tub wall mount installation
- ► Flow rate for spout is 3.68 GPM
- ► Flow rate for handshower is 2.5 GPM
- Includes ceiling and wall support assemblies
- Supports adjustable by cutting
- Includes riser and shower ring
- ► Shower head not included
- For cast iron tub use ONLY
- ► For acrylic tub use: part# **4144**

## Finishes:

**CP** Polished Chrome **SN** Brushed Nickel

Dimensions are nominal and may vary. Dimensions and specifications subject to change without notice.