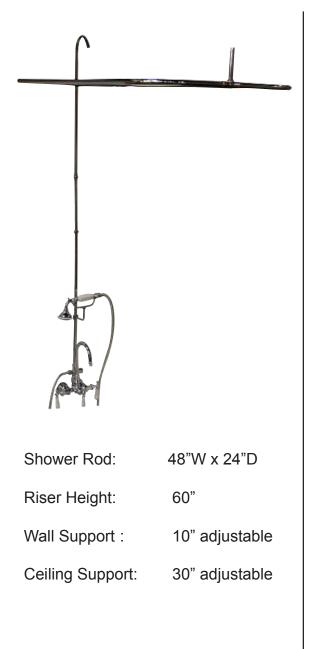

## CODE RECTANGULAR SHOWER UNIT

Cat. No.

4143

## Features:

- Code gooseneck spout
- Handheld shower with cradle and 59" hose
- Check valve in handshower
- ► ¼ Turn ceramic disc cartridges
- ► Porcelain lever handles
- ► 3-¾" Centers for tub wall mount installation
- ► Flow rate for spout is 3.68 GPM
- ► Flow rate for handshower is 2.5 GPM
- Includes ceiling and wall support assemblies
- Supports adjustable by cutting
- Includes riser and shower ring
- ► Shower head not included
- For cast iron tub use ONLY
- ► For acrylic tub use: part# **4144**

## Finishes:

**CP** Polished Chrome **SN** Brushed Nickel

Dimensions are nominal and may vary. Dimensions and specifications subject to change without notice.